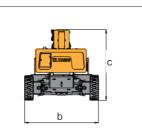

#### Parameter

| T didifficient                              |      |                                       |                          |
|---------------------------------------------|------|---------------------------------------|--------------------------|
| ltem                                        | Unit | XGA22ACK                              | XGA22ACK-Li              |
| Dimension                                   |      |                                       |                          |
| a.Overall length(stowed)                    | mm   | 8490                                  |                          |
| Overall length(transportation)              | mm   | 8490                                  |                          |
| b.Overall width                             | mm   | 2490                                  |                          |
| c.Overall height                            | mm   | 2380                                  |                          |
| Platform dimension                          | mm   | 1800 × 760 × 1100                     |                          |
| d.Wheelbase                                 | mm   | 2500                                  |                          |
| Max. working height                         | mm   | 22210                                 |                          |
| Max. platform height                        | mm   | 20210                                 |                          |
| Max. working range                          | mm   | 12230                                 |                          |
| Performance                                 |      |                                       |                          |
| Max.load capacity                           | kg   | 256 (Unrestricted) / 350 (Restricted) |                          |
| Travel speed ( stowed )                     | km/h | 4.5                                   |                          |
| Travel speed ( elevated/extended )          | km/h | 0.6                                   |                          |
| Primary boom luffing range                  | 0    | 0~70                                  |                          |
| Telescopic boom luffing range               | 0    | 0~71                                  |                          |
| Jib luffing range                           | 0    | I                                     |                          |
| Turntable rotation angle                    | 0    | 360 continuous                        |                          |
| Tailswing                                   | mm   | 560                                   |                          |
| Platform rotation angle                     | 0    | 160                                   |                          |
| Min.turning radius(outside)                 | mm   | 5000                                  |                          |
| Min.turning radius(inside)                  | mm   | 3500                                  |                          |
| Total weight                                | kg   | 10100                                 |                          |
| Max.gradeability ( counterweight upwards)   | %    | 40                                    |                          |
| Max.gradeability ( counterweight downwards) | %    | 30                                    |                          |
| Power source                                |      |                                       |                          |
| Battery                                     | Ah/V | 420 / 48 DC                           | 404 / 48 Lithium battery |
| Power unit                                  | Kw/V | 12 / 32 AC                            | 12 / 32 AC               |
| Auxiliary power unit                        | Kw/V | 2.3 / 12 DC                           | 2.3 / 12 DC              |
| Travel motor                                | Kw/V | 3.3 / 32 AC                           | 3.3 / 32 AC              |
| Drive                                       | 1    | 1                                     | 1                        |