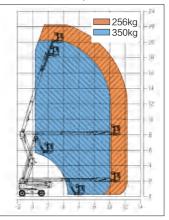

#### Parameter

| T didifficient                              |      |                                       |                          |
|---------------------------------------------|------|---------------------------------------|--------------------------|
| ltem                                        | Unit | XGA22ACK                              | XGA22ACK-Li              |
| Dimension                                   |      |                                       |                          |
| a.Overall length(stowed)                    | mm   | 8490                                  |                          |
| Overall length(transportation)              | mm   | 8490                                  |                          |
| b.Overall width                             | mm   | 2490                                  |                          |
| c.Overall height                            | mm   | 2380                                  |                          |
| Platform dimension                          | mm   | 1800 × 760 × 1100                     |                          |
| d.Wheelbase                                 | mm   | 2500                                  |                          |
| Max. working height                         | mm   | 22210                                 |                          |
| Max. platform height                        | mm   | 20210                                 |                          |
| Max. working range                          | mm   | 12230                                 |                          |
| Performance                                 |      |                                       |                          |
| Max.load capacity                           | kg   | 256 (Unrestricted) / 350 (Restricted) |                          |
| Travel speed ( stowed )                     | km/h | 4.5                                   |                          |
| Travel speed ( elevated/extended )          | km/h | 0.6                                   |                          |
| Primary boom luffing range                  | 0    | 0~70                                  |                          |
| Telescopic boom luffing range               | 0    | 0~71                                  |                          |
| Jib luffing range                           | 0    | I                                     |                          |
| Turntable rotation angle                    | 0    | 360 continuous                        |                          |
| Tailswing                                   | mm   | 560                                   |                          |
| Platform rotation angle                     | 0    | 160                                   |                          |
| Min.turning radius(outside)                 | mm   | 5000                                  |                          |
| Min.turning radius(inside)                  | mm   | 3500                                  |                          |
| Total weight                                | kg   | 10100                                 |                          |
| Max.gradeability ( counterweight upwards)   | %    | 40                                    |                          |
| Max.gradeability ( counterweight downwards) | %    | 30                                    |                          |
| Power source                                |      |                                       |                          |
| Battery                                     | Ah/V | 420 / 48 DC                           | 404 / 48 Lithium battery |
| Power unit                                  | Kw/V | 12 / 32 AC                            | 12 / 32 AC               |
| Auxiliary power unit                        | Kw/V | 2.3 / 12 DC                           | 2.3 / 12 DC              |
| Travel motor                                | Kw/V | 3.3 / 32 AC                           | 3.3 / 32 AC              |
| Drive                                       | 1    | 1                                     | 1                        |

#### Work Curve Graph