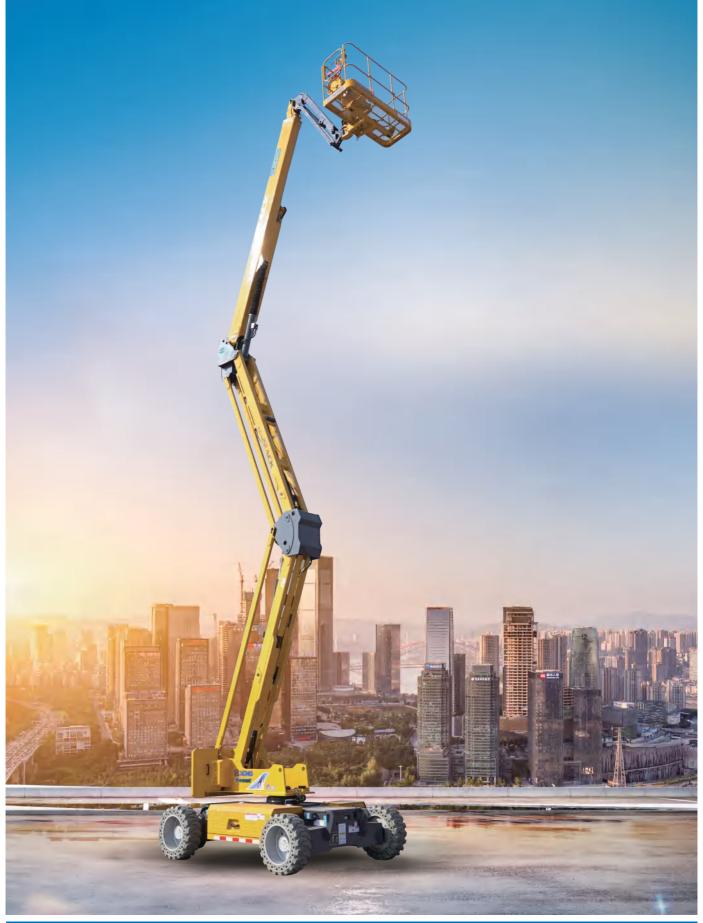

#### Parameter

| T didifficient                              |      |                                       |                          |
|---------------------------------------------|------|---------------------------------------|--------------------------|
| ltem                                        | Unit | XGA22ACK                              | XGA22ACK-Li              |
| Dimension                                   |      |                                       |                          |
| a.Overall length(stowed)                    | mm   | 8490                                  |                          |
| Overall length(transportation)              | mm   | 8490                                  |                          |
| b.Overall width                             | mm   | 2490                                  |                          |
| c.Overall height                            | mm   | 2380                                  |                          |
| Platform dimension                          | mm   | 1800 × 760 × 1100                     |                          |
| d.Wheelbase                                 | mm   | 2500                                  |                          |
| Max. working height                         | mm   | 22210                                 |                          |
| Max. platform height                        | mm   | 20210                                 |                          |
| Max. working range                          | mm   | 12230                                 |                          |
| Performance                                 |      |                                       |                          |
| Max.load capacity                           | kg   | 256 (Unrestricted) / 350 (Restricted) |                          |
| Travel speed ( stowed )                     | km/h | 4.5                                   |                          |
| Travel speed ( elevated/extended )          | km/h | 0.6                                   |                          |
| Primary boom luffing range                  | 0    | 0~70                                  |                          |
| Telescopic boom luffing range               | 0    | 0~71                                  |                          |
| Jib luffing range                           | 0    | I                                     |                          |
| Turntable rotation angle                    | 0    | 360 continuous                        |                          |
| Tailswing                                   | mm   | 560                                   |                          |
| Platform rotation angle                     | 0    | 160                                   |                          |
| Min.turning radius(outside)                 | mm   | 5000                                  |                          |
| Min.turning radius(inside)                  | mm   | 3500                                  |                          |
| Total weight                                | kg   | 10100                                 |                          |
| Max.gradeability ( counterweight upwards)   | %    | 40                                    |                          |
| Max.gradeability ( counterweight downwards) | %    | 30                                    |                          |
| Power source                                |      |                                       |                          |
| Battery                                     | Ah/V | 420 / 48 DC                           | 404 / 48 Lithium battery |
| Power unit                                  | Kw/V | 12 / 32 AC                            | 12 / 32 AC               |
| Auxiliary power unit                        | Kw/V | 2.3 / 12 DC                           | 2.3 / 12 DC              |
| Travel motor                                | Kw/V | 3.3 / 32 AC                           | 3.3 / 32 AC              |
| Drive                                       | 1    | 1                                     | 1                        |