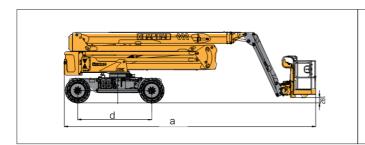

#### Parameter

| T didifficient                              |      |                                       |                          |
|---------------------------------------------|------|---------------------------------------|--------------------------|
| ltem                                        | Unit | XGA22ACK                              | XGA22ACK-Li              |
| Dimension                                   |      |                                       |                          |
| a.Overall length(stowed)                    | mm   | 8490                                  |                          |
| Overall length(transportation)              | mm   | 8490                                  |                          |
| b.Overall width                             | mm   | 2490                                  |                          |
| c.Overall height                            | mm   | 2380                                  |                          |
| Platform dimension                          | mm   | 1800 × 760 × 1100                     |                          |
| d.Wheelbase                                 | mm   | 2500                                  |                          |
| Max. working height                         | mm   | 22210                                 |                          |
| Max. platform height                        | mm   | 20210                                 |                          |
| Max. working range                          | mm   | 12230                                 |                          |
| Performance                                 |      |                                       |                          |
| Max.load capacity                           | kg   | 256 (Unrestricted) / 350 (Restricted) |                          |
| Travel speed ( stowed )                     | km/h | 4.5                                   |                          |
| Travel speed ( elevated/extended )          | km/h | 0.6                                   |                          |
| Primary boom luffing range                  | 0    | 0~70                                  |                          |
| Telescopic boom luffing range               | 0    | 0~71                                  |                          |
| Jib luffing range                           | 0    | I                                     |                          |
| Turntable rotation angle                    | 0    | 360 continuous                        |                          |
| Tailswing                                   | mm   | 560                                   |                          |
| Platform rotation angle                     | 0    | 160                                   |                          |
| Min.turning radius(outside)                 | mm   | 5000                                  |                          |
| Min.turning radius(inside)                  | mm   | 3500                                  |                          |
| Total weight                                | kg   | 10100                                 |                          |
| Max.gradeability ( counterweight upwards)   | %    | 40                                    |                          |
| Max.gradeability ( counterweight downwards) | %    | 30                                    |                          |
| Power source                                |      |                                       |                          |
| Battery                                     | Ah/V | 420 / 48 DC                           | 404 / 48 Lithium battery |
| Power unit                                  | Kw/V | 12 / 32 AC                            | 12 / 32 AC               |
| Auxiliary power unit                        | Kw/V | 2.3 / 12 DC                           | 2.3 / 12 DC              |
| Travel motor                                | Kw/V | 3.3 / 32 AC                           | 3.3 / 32 AC              |
| Drive                                       | 1    | 1                                     | 1                        |