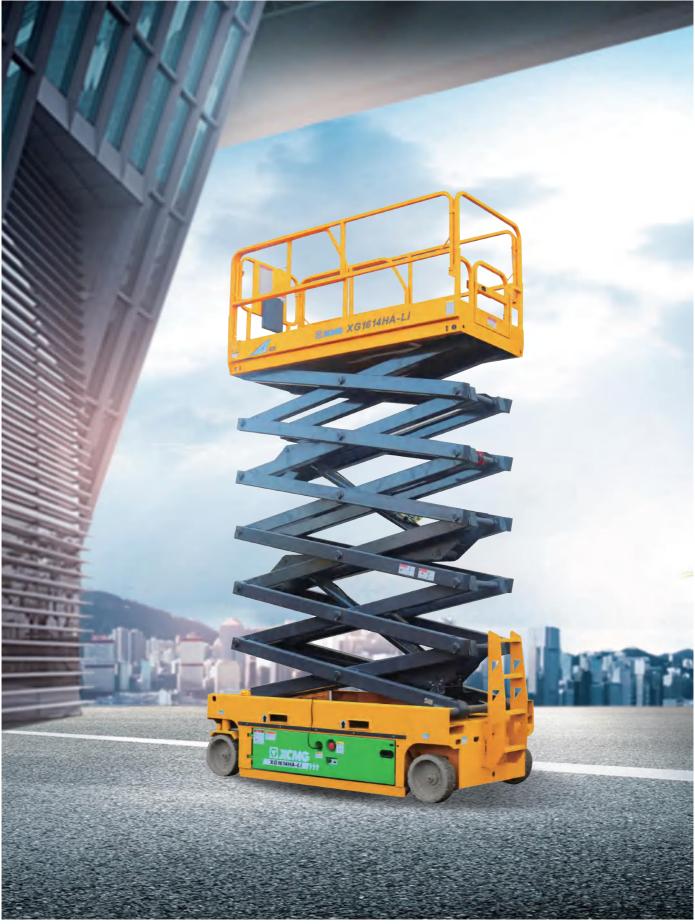

## **MOBILE ELEVATING WORK PLATFORM**

## The series XG1614HD-li XG1614HA-li

## Parameter

| Item                                          | Unit | XG1614HD-li                                                                                  | XG1614HA-li   |
|-----------------------------------------------|------|----------------------------------------------------------------------------------------------|---------------|
| Dimension                                     |      |                                                                                              |               |
| Max. working height                           | m    | 15.8                                                                                         | 15.8          |
| Max. platform height