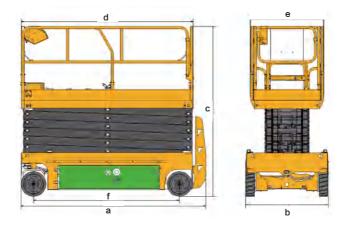

## Parameter

| Item                                          | Unit | XG1614HD-li                                                                                  | XG1614HA-li   |
|-----------------------------------------------|------|----------------------------------------------------------------------------------------------|---------------|
| Dimension                                     |      |                                                                                              |               |
| Max. working height                           | m    | 15.8                                                                                         | 15.8          |
| Max. platform height                          | m    | 13.8                                                                                         | 13.8          |
| Overall length a                              | mm   | 2840                                                                                         | 2840          |
| Overall length (without ladder)               | mm   | 2630                                                                                         | 2630          |
| Overall width b                               | mm   | 1390                                                                                         | 1390          |
| Overall height c                              | mm   | 2721                                                                                         | 2721          |
| Overall height (platform folded)              | mm   | 2175                                                                                         | 2175          |
| Platform dimension (length d * Width e)       | mm   | 2640 × 1120                                                                                  | 2640 × 1120   |
| Extended platform dimension                   | mm   | 900                                                                                          | 900           |
| Min. ground clearance (elevated/stowed state) | mm   | 20 / 77.5                                                                                    | 20 / 77.5     |
| Tire                                          | mm   | 381 × 127                                                                                    | 381 × 127     |
| Wheelbase f                                   | mm   | 2240                                                                                         | 2240          |
| Performance                                   |      |                                                                                              |               |
| Max. number of occupants                      | 1    | 2                                                                                            | 2             |
| Work platform rated load                      | kg   | 350                                                                                          | 350           |
| Extension platform rated load                 | kg   | 115                                                                                          | 115           |
| Travel speed (lowered/elevated position)      | km/h | 3 / 0.8                                                                                      | 3 / 0.8       |
| Min. turning radius (inside/outside wheel)    | m    | 0 / 2.65                                                                                     | 0 / 2.65      |
| Work platform raising/lowering time           | S    | 65-82 / 61-80                                                                                | 65-82 / 61-80 |
| Max. gradeability                             | %    | 25                                                                                           | 25            |
| Tilt alarm angle (sideways/forward or back)   | 0    | 1.5 / 3                                                                                      | 1.5 / 3       |
| Total weight                                  | kg   | 3680                                                                                         | 3680          |
| Power source                                  |      |                                                                                              |               |
| Battery                                       | 1    | Lithium battery                                                                              |               |
| Battery capacity                              | AH   | 228                                                                                          |               |
| Options                                       |      | AC power to the platform Air-line to platform Platform working light Weighing overload alarm |               |